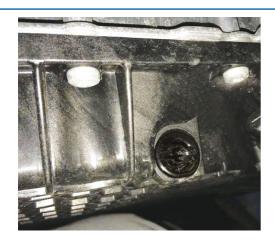

## Sump Plug Removal/Assembly Tool - for VAG

For removing and installing the plastic sump plug fitted to plastic sumps on VAG 1.8 and 2.0L TSI and TFSI petrol engines.

## **Additional Information**

- · Applications: VAG 2.0L 4 cyl Turbo Direct Injection GEN III engines Golf Mk VII, Audi and Seat Leon (from 2013).
- This plug is also used in the cam cover for the latest 1.6 and 2.0L TDi twin cam diesel engines found in the VAG range.
- Equivalent to OEM T10549 (Sump plug OEM 06L-103-801 available from the Connect range Part No 31771).