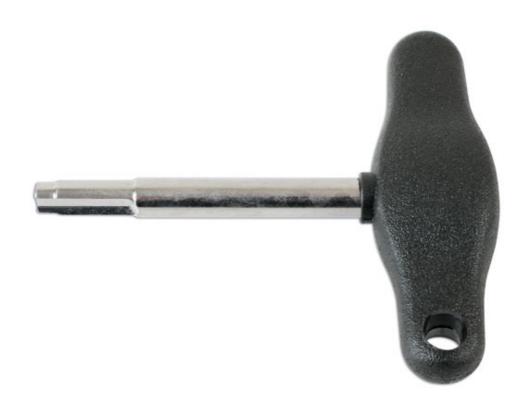

## Sump Plug Removal/Assembly Tool - for VAG

For removing and installing the plastic sump plug fitted to plastic sumps on VAG 1.8 and 2.0L TSI and TFSI petrol engines.